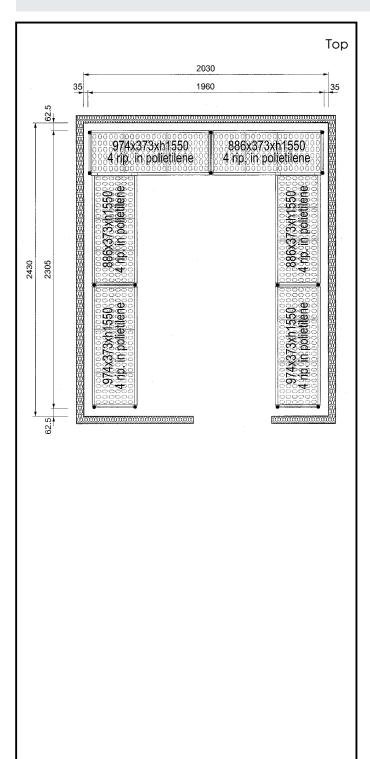

# Construction

- Uprights and shelf frames constructed entirely in anodized aluminium (20 micron).
- 4 tiers.
- Shelves made by section of polyethylene tablets.
- Sectional polyethylene shelves are dishwasher safe.

# Key Information:

| External dimensions, Width:  |         |
|------------------------------|---------|
| 137098 (CRS2024)             | 708 mm  |
| External dimensions, Depth:  | 373 mm  |
| External dimensions, Height: | 1550 mm |
| Max loading weight:          | 3500 kg |
| Net weight:                  | 94 kg   |
| Uprights                     | 2       |