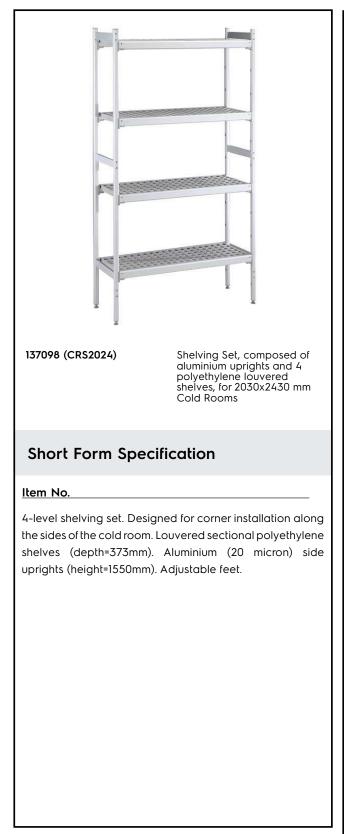

# FIECTIONAL

Stainless Steel Preparation Aluminum Shelving Set for 2030x2430 mm cold rooms

| ITEM #  |  |
|---------|--|
| MODEL # |  |
| NAME #  |  |
| SIS #   |  |
| AIA #   |  |

# **Main Features**

- Complete shelving system allows rapid and easy fixing of the shelves to the uprights.
- GN 1/1, GN 1/2 and GN 1/3 can be inserted into the frame.

# Construction

- Uprights and shelf frames constructed entirely in anodized aluminium (20 micron).
- 4 tiers.
- Shelves made by section of polyethylene tablets.
- Sectional polyethylene shelves are dishwasher safe.

# Key Information:

| External dimensions, Width:  |         |
|------------------------------|---------|
| 137098 (CRS2024)             | 708 mm  |
| External dimensions, Depth:  | 373 mm  |
| External dimensions, Height: | 1550 mm |
| Max loading weight:          | 3500 kg |
| Net weight:                  | 94 kg   |
| Uprights                     | 2       |